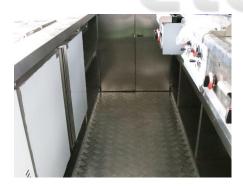

## **Specification**

| Model:             | SS350                                                                                                                                                                                                                                                                                                     |
|--------------------|-----------------------------------------------------------------------------------------------------------------------------------------------------------------------------------------------------------------------------------------------------------------------------------------------------------|
| Dimensions:        | 350*200*230cm                                                                                                                                                                                                                                                                                             |
| Window:            | Concession windows, with gas struts & canopy                                                                                                                                                                                                                                                              |
| Electrical:        | 110V/60HZ                                                                                                                                                                                                                                                                                                 |
| Material:          | Exterior wall: Mirror stainless steel Insulation: 40mm Black cotton Interior wall: Stainless steel Workbench: 201 stainless steel Floor: Non-slip aluminium checkered floor                                                                                                                               |
| Trailer Accessory: | 88cm safety chain Trailer hitch ball Trailer coupler Trailer stabilizers Heavy-duty trailer jack with wheel Flip down stainless steel serving shelf Door stop 7 pin trailer connector Standard gas piping Stainless steel gas tank holders Custom retractable canopy Brake system Ceiling air conditioner |
| Electrical System: | Electrical panel board Circuit breaker Power sockets Generator receptacles with cover                                                                                                                                                                                                                     |
| Lighting:          | Interior LED light bars Side lights Trailer tail lights & red reflectors License lights LEO LOGO sign LED lights                                                                                                                                                                                          |

## **Details**

- Front - - Side - - Side -

- Side - - Rear - - Door -

- Vents - - Inside - - Inside -

- Floor - - Cooking Equipment - - Range Hood -