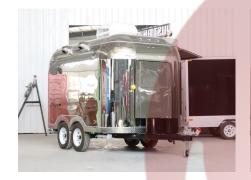

## **\$\$350 Airstream Food Trailer**

## **Specification**

| Model:             | SS350                                                                                                                                                                                                                                                                                                     |
|--------------------|-----------------------------------------------------------------------------------------------------------------------------------------------------------------------------------------------------------------------------------------------------------------------------------------------------------|
| Dimensions:        | 350*200*230cm                                                                                                                                                                                                                                                                                             |
| Window:            | Concession windows, with gas struts & canopy                                                                                                                                                                                                                                                              |
| Electrical:        | 110V/60HZ                                                                                                                                                                                                                                                                                                 |
| Material:          | Exterior wall: Mirror stainless steel Insulation: 40mm Black cotton Interior wall: Stainless steel Workbench: 201 stainless steel Floor: Non-slip aluminium checkered floor                                                                                                                               |
| Trailer Accessory: | 88cm safety chain Trailer hitch ball Trailer coupler Trailer stabilizers Heavy-duty trailer jack with wheel Flip down stainless steel serving shelf Door stop 7 pin trailer connector Standard gas piping Stainless steel gas tank holders Custom retractable canopy Brake system Ceiling air conditioner |
| Electrical System: | Electrical panel board Circuit breaker Power sockets Generator receptacles with cover                                                                                                                                                                                                                     |
| Lighting:          | Interior LED light bars Side lights Trailer tail lights & red reflectors License lights LEO LOGO sign LED lights                                                                                                                                                                                          |

## **Details**

- Front - - Side - - Side -

- Side - - Rear - - Door -

- Vents - - Inside - - Inside -

- Floor - - Cooking Equipment - - Range Hood -