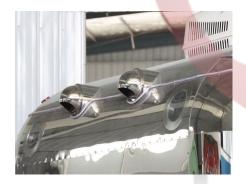

## **Specification**

| Model:             | SS350                                                                                                                                                                                                                                                                                                     |
|--------------------|-----------------------------------------------------------------------------------------------------------------------------------------------------------------------------------------------------------------------------------------------------------------------------------------------------------|
| Dimensions:        | 350*200*230cm                                                                                                                                                                                                                                                                                             |
| Window:            | Concession windows, with gas struts & canopy                                                                                                                                                                                                                                                              |
| Electrical:        | 110V/60HZ                                                                                                                                                                                                                                                                                                 |
| Material:          | Exterior wall: Mirror stainless steel Insulation: 40mm Black cotton Interior wall: Stainless steel Workbench: 201 stainless steel Floor: Non-slip aluminium checkered floor                                                                                                                               |
| Trailer Accessory: | 88cm safety chain Trailer hitch ball Trailer coupler Trailer stabilizers Heavy-duty trailer jack with wheel Flip down stainless steel serving shelf Door stop 7 pin trailer connector Standard gas piping Stainless steel gas tank holders Custom retractable canopy Brake system Ceiling air conditioner |
| Electrical System: | Electrical panel board Circuit breaker Power sockets Generator receptacles with cover                                                                                                                                                                                                                     |
| Lighting:          | Interior LED light bars Side lights Trailer tail lights & red reflectors License lights LEO LOGO sign LED lights                                                                                                                                                                                          |