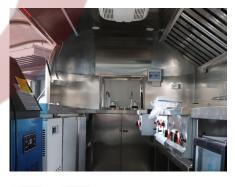

| Water Sink Kits:     | 3 compartment water sink with splash guard & drainboard Hand sink Commercial faucets for cold & hot water Floor drain                                                                                                    |
|----------------------|--------------------------------------------------------------------------------------------------------------------------------------------------------------------------------------------------------------------------|
| Water Supply System: | 24V water pump 50L clean water tank 50L waste water tank                                                                                                                                                                 |
| Kitchen Equipment:   | Front stainless steel workbench with cabinets Rear stainless steel workbench Cash box 2m stainless steel range hood 250L under-counter fridge Double fryer Gas grill Gas stove with 2 burners 70L drink cooler Ice maker |
| Warranty:            | 1 year warranty for free                                                                                                                                                                                                 |

## **Details**

- Front - - Side - - Side -

- Side - - Rear - - Door -

- Vents - - Inside - - Inside -

- Floor - - Cooking Equipment - - Range Hood -