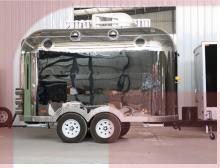

## **Specification**

| Model:             | SS350                                                                                                                                                                                                                                                                                                     |
|--------------------|-----------------------------------------------------------------------------------------------------------------------------------------------------------------------------------------------------------------------------------------------------------------------------------------------------------|
| Dimensions:        | 350*200*230cm                                                                                                                                                                                                                                                                                             |
| Window:            | Concession windows, with gas struts & canopy                                                                                                                                                                                                                                                              |
| Electrical:        | 110V/60HZ                                                                                                                                                                                                                                                                                                 |
| Material:          | Exterior wall: Mirror stainless steel Insulation: 40mm Black cotton Interior wall: Stainless steel Workbench: 201 stainless steel Floor: Non-slip aluminium checkered floor                                                                                                                               |
| Trailer Accessory: | 88cm safety chain Trailer hitch ball Trailer coupler Trailer stabilizers Heavy-duty trailer jack with wheel Flip down stainless steel serving shelf Door stop 7 pin trailer connector Standard gas piping Stainless steel gas tank holders Custom retractable canopy Brake system Ceiling air conditioner |
| Electrical System: | Electrical panel board Circuit breaker Power sockets Generator receptacles with cover                                                                                                                                                                                                                     |
| Lighting:          | Interior LED light bars Side lights Trailer tail lights & red reflectors License lights LEO LOGO sign LED lights                                                                                                                                                                                          |

| Water Sink Kits:     | 3 compartment water sink with splash guard & drainboard Hand sink Commercial faucets for cold & hot water Floor drain                                                                                                    |
|----------------------|--------------------------------------------------------------------------------------------------------------------------------------------------------------------------------------------------------------------------|
| Water Supply System: | 24V water pump 50L clean water tank 50L waste water tank                                                                                                                                                                 |
| Kitchen Equipment:   | Front stainless steel workbench with cabinets Rear stainless steel workbench Cash box 2m stainless steel range hood 250L under-counter fridge Double fryer Gas grill Gas stove with 2 burners 70L drink cooler Ice maker |
| Warranty:            | 1 year warranty for free                                                                                                                                                                                                 |