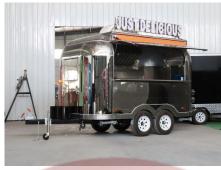

## **\$\$350 Airstream Food Trailer**

## **Specification**

| Model:             | SS350                                                                                                                                                                                                                                                                                                     |
|--------------------|-----------------------------------------------------------------------------------------------------------------------------------------------------------------------------------------------------------------------------------------------------------------------------------------------------------|
| Dimensions:        | 350*200*230cm                                                                                                                                                                                                                                                                                             |
| Window:            | Concession windows, with gas struts & canopy                                                                                                                                                                                                                                                              |
| Electrical:        | 110V/60HZ                                                                                                                                                                                                                                                                                                 |
| Material:          | Exterior wall: Mirror stainless steel Insulation: 40mm Black cotton Interior wall: Stainless steel Workbench: 201 stainless steel Floor: Non-slip aluminium checkered floor                                                                                                                               |
| Trailer Accessory: | 88cm safety chain Trailer hitch ball Trailer coupler Trailer stabilizers Heavy-duty trailer jack with wheel Flip down stainless steel serving shelf Door stop 7 pin trailer connector Standard gas piping Stainless steel gas tank holders Custom retractable canopy Brake system Ceiling air conditioner |
| Electrical System: | Electrical panel board Circuit breaker Power sockets Generator receptacles with cover                                                                                                                                                                                                                     |
| Lighting:          | Interior LED light bars Side lights Trailer tail lights & red reflectors License lights LEO LOGO sign LED lights                                                                                                                                                                                          |

## **Details**

- Front - - Side - - Side -

- Side - - Rear - - Door -

- Vents - - Inside - - Inside -

- Floor - - Cooking Equipment - - Range Hood -