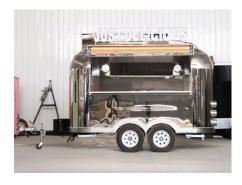

## **\$\$350 Airstream Food Trailer**

## **Specification**

| Model:             | SS350                                                                                                                                                                                                                                                                                                     |
|--------------------|-----------------------------------------------------------------------------------------------------------------------------------------------------------------------------------------------------------------------------------------------------------------------------------------------------------|
| Dimensions:        | 350*200*230cm                                                                                                                                                                                                                                                                                             |
| Window:            | Concession windows, with gas struts & canopy                                                                                                                                                                                                                                                              |
| Electrical:        | 110V/60HZ                                                                                                                                                                                                                                                                                                 |
| Material:          | Exterior wall: Mirror stainless steel Insulation: 40mm Black cotton Interior wall: Stainless steel Workbench: 201 stainless steel Floor: Non-slip aluminium checkered floor                                                                                                                               |
| Trailer Accessory: | 88cm safety chain Trailer hitch ball Trailer coupler Trailer stabilizers Heavy-duty trailer jack with wheel Flip down stainless steel serving shelf Door stop 7 pin trailer connector Standard gas piping Stainless steel gas tank holders Custom retractable canopy Brake system Ceiling air conditioner |
| Electrical System: | Electrical panel board Circuit breaker Power sockets Generator receptacles with cover                                                                                                                                                                                                                     |
| Lighting:          | Interior LED light bars Side lights Trailer tail lights & red reflectors License lights LEO LOGO sign LED lights                                                                                                                                                                                          |

## **Details**

- Front - - Side - - Side -

- Side - - Rear - - Door -

- Vents - - Inside - - Inside -

- Floor - - Cooking Equipment - - Range Hood -