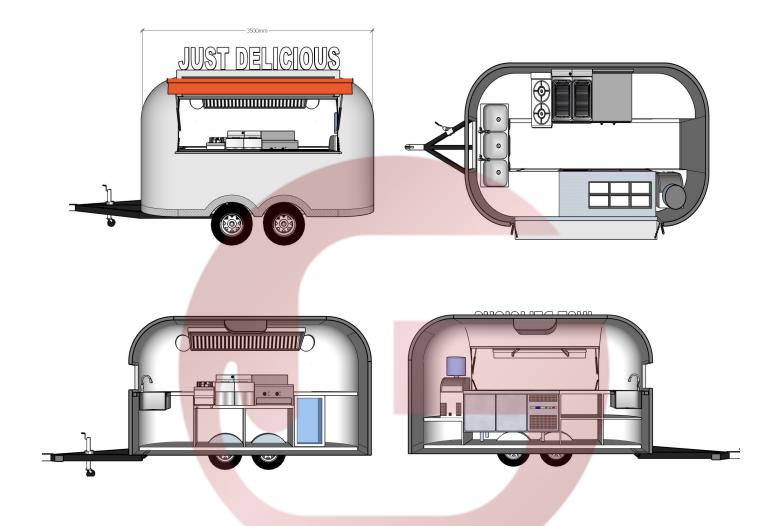

## **\$\$350 Airstream Food Trailer**

## **Specification**

| Model:             | SS350                                                                                                                                                                                                                                                                                                     |
|--------------------|-----------------------------------------------------------------------------------------------------------------------------------------------------------------------------------------------------------------------------------------------------------------------------------------------------------|
| Dimensions:        | 350*200*230cm                                                                                                                                                                                                                                                                                             |
| Window:            | Concession windows, with gas struts & canopy                                                                                                                                                                                                                                                              |
| Electrical:        | 110V/60HZ                                                                                                                                                                                                                                                                                                 |
| Material:          | Exterior wall: Mirror stainless steel Insulation: 40mm Black cotton Interior wall: Stainless steel Workbench: 201 stainless steel Floor: Non-slip aluminium checkered floor                                                                                                                               |
| Trailer Accessory: | 88cm safety chain Trailer hitch ball Trailer coupler Trailer stabilizers Heavy-duty trailer jack with wheel Flip down stainless steel serving shelf Door stop 7 pin trailer connector Standard gas piping Stainless steel gas tank holders Custom retractable canopy Brake system Ceiling air conditioner |
| Electrical System: | Electrical panel board Circuit breaker Power sockets Generator receptacles with cover                                                                                                                                                                                                                     |
| Lighting:          | Interior LED light bars Side lights Trailer tail lights & red reflectors License lights LEO LOGO sign LED lights                                                                                                                                                                                          |

| Water Sink Kits:     | 3 compartment water sink with splash guard & drainboard Hand sink Commercial faucets for cold & hot water Floor drain                                                                                                    |
|----------------------|--------------------------------------------------------------------------------------------------------------------------------------------------------------------------------------------------------------------------|
| Water Supply System: | 24V water pump 50L clean water tank 50L waste water tank                                                                                                                                                                 |
| Kitchen Equipment:   | Front stainless steel workbench with cabinets Rear stainless steel workbench Cash box 2m stainless steel range hood 250L under-counter fridge Double fryer Gas grill Gas stove with 2 burners 70L drink cooler Ice maker |
| Warranty:            | 1 year warranty for free                                                                                                                                                                                                 |