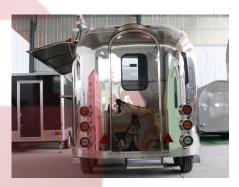

## **Specification**

| Model:             | SS350                                                                                                                                                                                                                                                                                                     |
|--------------------|-----------------------------------------------------------------------------------------------------------------------------------------------------------------------------------------------------------------------------------------------------------------------------------------------------------|
| Dimensions:        | 350*200*230cm                                                                                                                                                                                                                                                                                             |
| Window:            | Concession windows, with gas struts & canopy                                                                                                                                                                                                                                                              |
| Electrical:        | 110V/60HZ                                                                                                                                                                                                                                                                                                 |
| Material:          | Exterior wall: Mirror stainless steel Insulation: 40mm Black cotton Interior wall: Stainless steel Workbench: 201 stainless steel Floor: Non-slip aluminium checkered floor                                                                                                                               |
| Trailer Accessory: | 88cm safety chain Trailer hitch ball Trailer coupler Trailer stabilizers Heavy-duty trailer jack with wheel Flip down stainless steel serving shelf Door stop 7 pin trailer connector Standard gas piping Stainless steel gas tank holders Custom retractable canopy Brake system Ceiling air conditioner |
| Electrical System: | Electrical panel board Circuit breaker Power sockets Generator receptacles with cover                                                                                                                                                                                                                     |
| Lighting:          | Interior LED light bars Side lights Trailer tail lights & red reflectors License lights LEO LOGO sign LED lights                                                                                                                                                                                          |