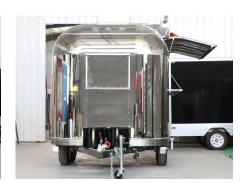

## **\$\$350 Airstream Food Trailer**

## **Specification**

| Model:             | SS350                                                                                                                                                                                                                                                                                                     |
|--------------------|-----------------------------------------------------------------------------------------------------------------------------------------------------------------------------------------------------------------------------------------------------------------------------------------------------------|
| Dimensions:        | 350*200*230cm                                                                                                                                                                                                                                                                                             |
| Window:            | Concession windows, with gas struts & canopy                                                                                                                                                                                                                                                              |
| Electrical:        | 110V/60HZ                                                                                                                                                                                                                                                                                                 |
| Material:          | Exterior wall: Mirror stainless steel Insulation: 40mm Black cotton Interior wall: Stainless steel Workbench: 201 stainless steel Floor: Non-slip aluminium checkered floor                                                                                                                               |
| Trailer Accessory: | 88cm safety chain Trailer hitch ball Trailer coupler Trailer stabilizers Heavy-duty trailer jack with wheel Flip down stainless steel serving shelf Door stop 7 pin trailer connector Standard gas piping Stainless steel gas tank holders Custom retractable canopy Brake system Ceiling air conditioner |
| Electrical System: | Electrical panel board Circuit breaker Power sockets Generator receptacles with cover                                                                                                                                                                                                                     |
| Lighting:          | Interior LED light bars Side lights Trailer tail lights & red reflectors License lights LEO LOGO sign LED lights                                                                                                                                                                                          |

## **Details**

- Front - - Side - - Side -

- Side - - Rear - - Door -

- Vents - - Inside - - Inside -

- Floor - - Cooking Equipment - - Range Hood -