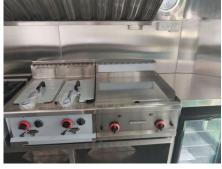

| Water Sink Kits:     | 3 compartment water sink with splash guard & drainboard Hand sink Commercial faucets for cold & hot water Floor drain                                                                                                    |
|----------------------|--------------------------------------------------------------------------------------------------------------------------------------------------------------------------------------------------------------------------|
| Water Supply System: | 24V water pump 50L clean water tank 50L waste water tank                                                                                                                                                                 |
| Kitchen Equipment:   | Front stainless steel workbench with cabinets Rear stainless steel workbench Cash box 2m stainless steel range hood 250L under-counter fridge Double fryer Gas grill Gas stove with 2 burners 70L drink cooler Ice maker |
| Warranty:            | 1 year warranty for free                                                                                                                                                                                                 |

## **Details**

- Front - - Side - - Side -

- Side - - Rear - - Door -

- Vents - - Inside - - Inside -

- Floor - - Cooking Equipment - - Range Hood -